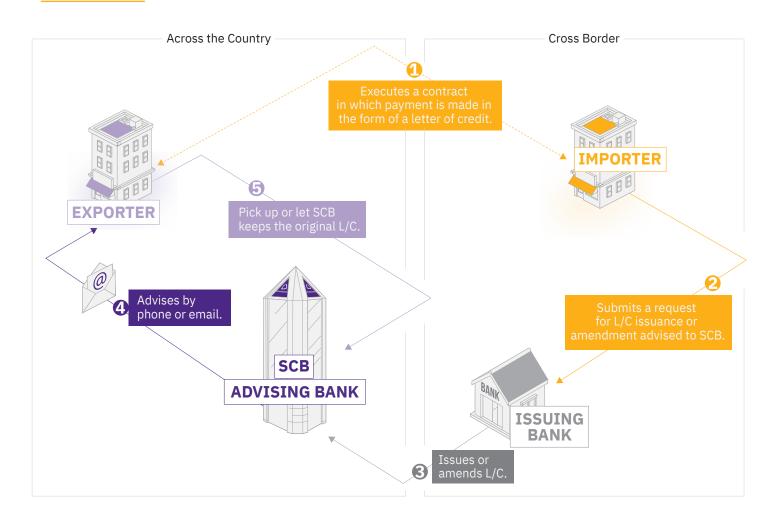

## **Illustration of Letter of Credit Advising**

## **Service Features**

SCB offers L/C advising or L/C amendment advising services when trade partners agree that the importer will issue or amend L/Cs through the importer bank and transmit them to SCB as the L/C advising bank.

To submit the L/C documents to SCB, the importer should be advised the following SCB address:

Bank Name: Siam Commercial Bank Public

**Company Limited** 

SWIFT code: SICOTHBK

Upon receiving the advice of the L/C issuance or amendment, SCB will examine the authenticity of the L/C and advise the exporter to receive the L/C to process the goods for export.

# **Highlights**

SCB can provide L/C advice from anywhere over the world via our global partner banks.

Advises you by phone or email within 3 hours after receiving and authenticating the L/C.

You can reach our professional assistance from any of SCB International Trade Service Centers located across the country.