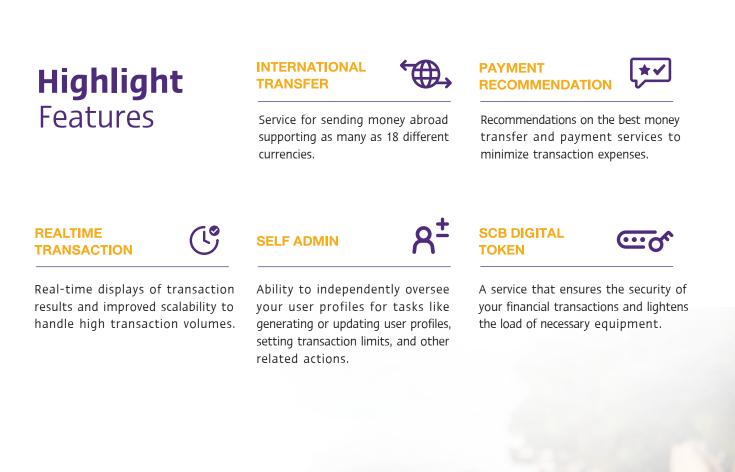

## **SCB BUSINESS ANYWHERE**

#### **ACCOUNT INFORMATION**

- Check your account balance in both Thai Baht and foreign currencies. View the account statements during the day.
- View past account statements for up to 13 months.
- View account statements under the cheque and cash deposit service (SCB Local Collect) that contain substantial business information.
- Download reports in multiple formats such as txt, csv, xls, and pdf to easily use the information for the company and financial management.

#### **PAYMENTS AND TRANSFERS**

Instantly funds transfer across SCB accounts or schedule a future date (own account transfer, 3rd party transfer)

- Payroll (SCB Payroll or payroll to any bank)
- Domestic interbank transfer (BAHTNET/SMART Credit)
- Funds transfer between foreign currency deposit accounts (FCD transfer)
- International funds transfer (outward/inward remittances) covering up to 18 major currencies.
- Transfers using SCB PromptPay/SCB Business PromptPay.
- Payment of bills

### **OTHERS**

- SCB Digital Token
- Online Cheque Book Order (SCB iCheque Book)
- SCB Electronic FX Confirmation Service (only for companies that already have an existing Forward credit with SCB.)
- Get email notifications from the SCB Business Alert service when there is activity on your account.
- Provides SCB Payment Document Preparation service through the electronic channel.